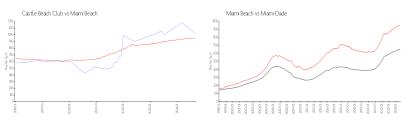

### **Market Information**

Castle Beach Club: \$1016/sq. ft. Miami Beach: \$951/sq. ft. Miami Beach: \$951/sq. ft. Miami-Dade: \$694/sq. ft.