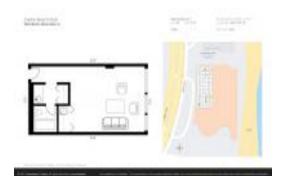

#### **Unit Information**

MLS Number: A11603408 Status: Expired Size: 340 Sq ft.

Bedrooms:

Full Bathrooms:

Half Bathrooms:

Parking Spaces: 1 Space, Valet Parking

View: List Price:

\$449,000 List PPSF: \$1,321 Valuated Price: \$372,000 Valuated PPSF: \$1,094