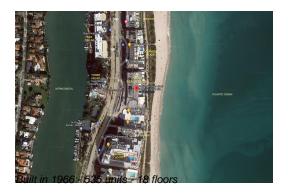

# Unit 834 - Castle Beach Club

834 - 5445 Collins Ave, Miami Beach, FL, Miami-Dade 33140

## **Building Information**

Number of units: 535 Number of active listings for rent: 0 Number of active listings for sale: 39 Building inventory for sale: 7% Number of sales over the last 12 months: Number of sales over the last 6 months: Number of sales over the last 3 months: