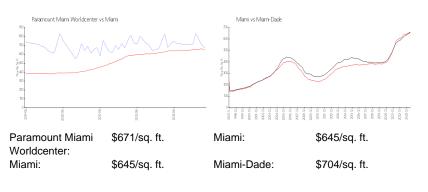

### **Inventory for Sale**

| Paramount Miami Worldcenter | 12% |
|-----------------------------|-----|
| Miami                       | 4%  |
| Miami-Dade                  | 3%  |

#### Avg. Time to Close Over Last 12 Months

| Paramount Miami Worldcenter | 112 days |
|-----------------------------|----------|
| Miami                       | 84 days  |
| Miami-Dade                  | 83 days  |