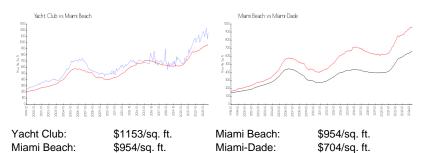

## **Market Information**

#### **Inventory for Sale**

| Yacht Club  | 3% |
|-------------|----|
| Miami Beach | 4% |
| Miami-Dade  | 3% |

## Avg. Time to Close Over Last 12 Months

| Yacht Club  | 61 days |
|-------------|---------|
| Miami Beach | 99 days |
| Miami-Dade  | 83 days |