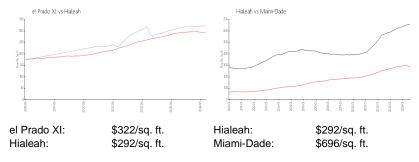

View:

 Rental Price:
 \$2,300

 List PPSF:
 \$2

 Valuated Price:
 \$299,000

 Valuated PPSF:
 \$323

The above valuated price is a baseline figure that does not take into account any specific renovation, upgrade, split, merge, or deterioration of the unit.