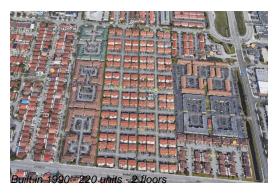

## **Building Information**

Number of units: 220
Number of active listings for rent: 0
Number of active listings for sale: 1
Building inventory for sale: 0%
Number of sales over the last 12 months: 3
Number of sales over the last 6 months: 0
Number of sales over the last 3 months: 0