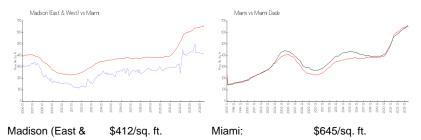

#### **Market Information**

| West): |               |             |               |
|--------|---------------|-------------|---------------|
| Miami: | \$645/sq. ft. | Miami-Dade: | \$704/sq. ft. |