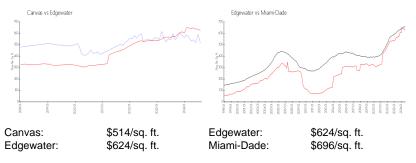

## Inventory for Sale

| Canvas     | 6% |
|------------|----|
| Edgewater  | 5% |
| Miami-Dade | 4% |

# Avg. Time to Close Over Last 12 Months

| Canvas     | 122 days |
|------------|----------|
| Edgewater  | 96 days  |
| Miami-Dade | 85 days  |

110404