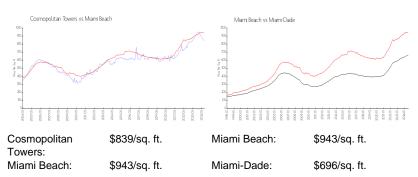

#### **Market Information**

#### **Inventory for Sale**

| Cosmopolitan Towers | 1% |
|---------------------|----|
| Miami Beach         | 4% |
| Miami-Dade          | 4% |

#### Avg. Time to Close Over Last 12 Months

| Cosmopolitan Towers | 111 days |
|---------------------|----------|
| Miami Beach         | 100 days |
| Miami-Dade          | 85 days  |