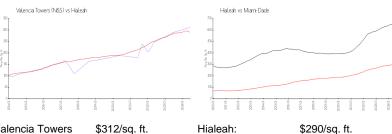

### **Market Information**

Valencia Towers \$312/sq. ft.

(N&S):

Hialeah: \$290/sq. ft. Miami-Dade: \$704/sq. ft.