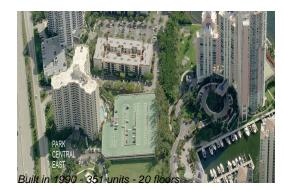

#### **Building Information**

| Number of units:                         | 351 |
|------------------------------------------|-----|
| Number of active listings for rent:      | 20  |
| Number of active listings for sale:      | 21  |
| Building inventory for sale:             | 5%  |
| Number of sales over the last 12 months: | 5   |
| Number of sales over the last 6 months:  | 2   |
| Number of sales over the last 3 months:  | 0   |
|                                          |     |