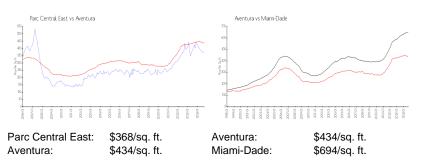

### **Market Information**

| 6% |
|----|
| 6% |
| 4% |
|    |

### Avg. Time to Close Over Last 12 Months

| Parc Central East | 38 days |
|-------------------|---------|
| Aventura          | 99 days |
| Miami-Dade        | 85 days |