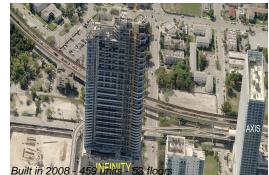

# Unit 3213 - Infinity

3213 - 60 SW 13 St, Miami, FL, Miami-Dade 33130

#### **Building Information**

| Number of units:                         | 459 |
|------------------------------------------|-----|
| Number of active listings for rent:      | 50  |
| Number of active listings for sale:      | 20  |
| Building inventory for sale:             | 4%  |
| Number of sales over the last 12 months: | 22  |
| Number of sales over the last 6 months:  | 14  |
| Number of sales over the last 3 months:  | 7   |

### **Building Association Information**

Infinity Condominium 305.381.5715