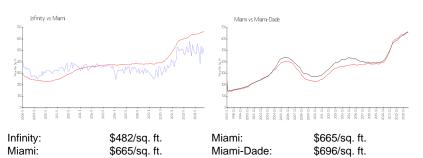

### **Market Information**

#### **Inventory for Sale**

| Infinity   | 4% |
|------------|----|
| Miami      | 4% |
| Miami-Dade | 4% |

## Avg. Time to Close Over Last 12 Months

| Infinity   | 85 days |
|------------|---------|
| Miami      | 85 days |
| Miami-Dade | 84 days |