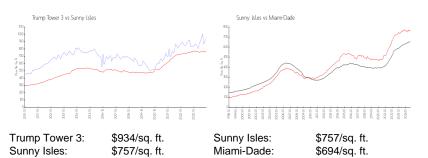

#### **Market Information**

| Trump Tower 3 | 5% |
|---------------|----|
| Sunny Isles   | 7% |
| Miami-Dade    | 4% |

## Avg. Time to Close Over Last 12 Months

| Trump Tower 3 | 92 days  |
|---------------|----------|
| Sunny Isles   | 114 days |
| Miami-Dade    | 86 days  |