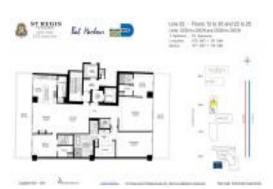

# Unit 1502N - St Regis (North)

1502N - 9705 Collins Av, Bal Harbour, FL, Miami-Dade 33154

#### **Unit Information**

| MLS Number:<br>Status:<br>Size:<br>Bedrooms:<br>Full Bathrooms:<br>Half Bathrooms:<br>Parking Spaces: | A11603659<br>Temp Off Market<br>3,128 Sq ft.<br>3<br>3<br>1 |
|-------------------------------------------------------------------------------------------------------|-------------------------------------------------------------|
| View:<br>Rental Price:<br>List PPSF:<br>Valuated Price:<br>Valuated PPSF:                             | \$25,500<br>\$8<br>\$7,360,000<br>\$2,353                   |