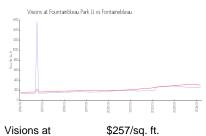

### **Market Information**

\$304/sq. ft.

Fontainebleau:

Visions at

Fountainbleau Park

Fontainebleau: \$304/sq. ft. Miami-Dade: \$705/sq. ft.