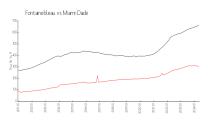

### **Market Information**

\$304/sq. ft.

Fontainebleau:

Visions at

Fountainbleau Park

Fontainebleau: \$304/sq. ft. Miami-Dade: \$705/sq. ft.