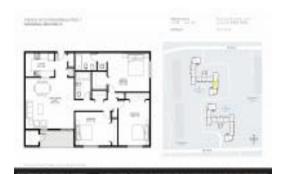

#### **Unit Information**

MLS Number: A11603682 Status: Active 1,208 Sq ft. Size:

Bedrooms: 3 Full Bathrooms: 2

Half Bathrooms:

Parking Spaces: Additional Spaces Available, Assigned

View:

Rental Price: \$3,100 List PPSF: \$3 Valuated Price: \$309,000 Valuated PPSF: \$256