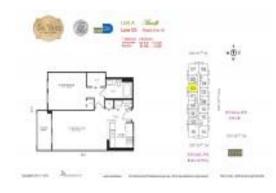

## **Unit Information**

| MLS Number:                                 | A11603691  |
|---------------------------------------------|------------|
| Status:                                     | Active     |
| Size:                                       | 750 Sq ft. |
| Bedrooms:                                   | 1          |
| Full Bathrooms:                             | 1          |
| Half Bathrooms:<br>Parking Spaces:<br>View: | 1 Space    |
| Rental Price:                               | \$2,400    |
| List PPSF:                                  | \$3        |
| Valuated Price:                             | \$403,000  |
| Valuated PPSF:                              | \$537      |