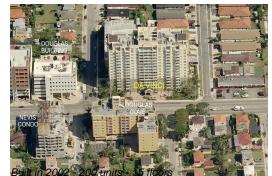

# Unit 903 - Da Vinci

903 - 2665 SW 37 Av, Coral Gables, FL, Miami-Dade 33133

## **Building Information**

| Number of units:                         | 200 |
|------------------------------------------|-----|
| Number of active listings for rent:      | 7   |
| Number of active listings for sale:      | 3   |
| Building inventory for sale:             | 1%  |
| Number of sales over the last 12 months: | 4   |
| Number of sales over the last 6 months:  | 0   |
| Number of sales over the last 3 months:  | 0   |
|                                          |     |