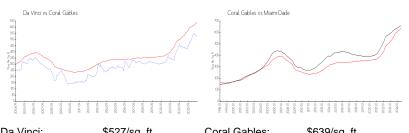

#### **Market Information**

| Da Vinci:     | \$527/sq. ft. | Coral Gables: | \$639/sq. ft. |
|---------------|---------------|---------------|---------------|
| Coral Gables: | \$639/sq. ft. | Miami-Dade:   | \$696/sq. ft. |