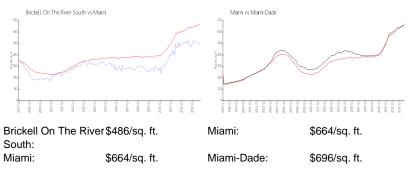

ine figure that does not take into account any specific renovation, upgrade, split, merge, or deterioration of the unit.

# **Building Information**

| Number of units:                         | 327 |
|------------------------------------------|-----|
| Number of active listings for rent:      | 15  |
| Number of active listings for sale:      | 20  |
| Building inventory for sale:             | 6%  |
| Number of sales over the last 12 months: | 13  |
| Number of sales over the last 6 months:  | 5   |
| Number of sales over the last 3 months:  | 1   |
|                                          |     |

## **Building Association Information**

Brickell on the River South Tower Condo Association & Management Office 41 SE 5 ST Miami FL 33131 Phone: 305.579.50044

#### **Market Information**



## **Inventory for Sale**

| Brickell On The River South | 6% |
|-----------------------------|----|
| Miami                       | 4% |
| Miami-Dade                  | 4% |

# Avg. Time to Close Over Last 12 Months

| Brickell On The River South | 60 days |
|-----------------------------|---------|
| Miami                       | 85 days |
| Miami-Dade                  | 85 days |