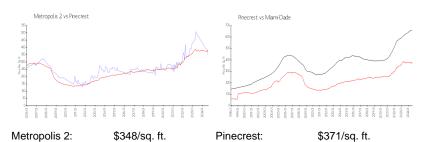

### **Market Information**

Miami-Dade:

\$697/sq. ft.

### **Inventory for Sale**

Pinecrest:

 Metropolis 2
 4%

 Pinecrest
 3%

 Miami-Dade
 4%

## Avg. Time to Close Over Last 12 Months

\$371/sq. ft.

Metropolis 2 51 days Pinecrest 53 days Miami-Dade 84 days