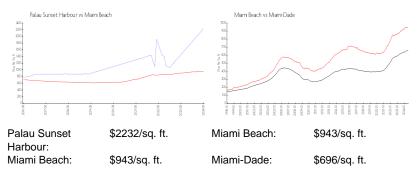

#### **Market Information**

#### **Inventory for Sale**

| Palau Sunset Harbour | 5% |
|----------------------|----|
| Miami Beach          | 4% |
| Miami-Dade           | 4% |

### Avg. Time to Close Over Last 12 Months

| Palau Sunset Harbour | 164 days |
|----------------------|----------|
| Miami Beach          | 100 days |
| Miami-Dade           | 85 days  |