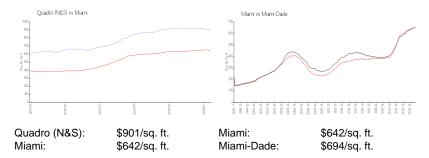

## **Inventory for Sale**

| Quadro (N&S) | 14% |
|--------------|-----|
| Miami        | 5%  |
| Miami-Dade   | 4%  |

## Avg. Time to Close Over Last 12 Months

Quadro (N&S) 91 days 86 days Miami Miami-Dade 85 days