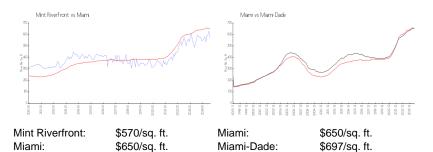

## **Inventory for Sale**

| Mint Riverfront | 3% |
|-----------------|----|
| Miami           | 4% |
| Miami-Dade      | 4% |

BUILING - DAT LUTUES - 53 FLOORS