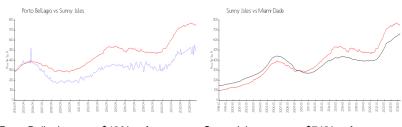

### **Market Information**

Porto Bellagio: \$490/sq. ft. Sunny Isles: \$748/sq. ft. Sunny Isles: \$748/sq. ft. Miami-Dade: \$705/sq. ft.

#### **Inventory for Sale**

Porto Bellagio 4% Sunny Isles 5% Miami-Dade 3%

## Avg. Time to Close Over Last 12 Months

Porto Bellagio 78 days Sunny Isles 116 days Miami-Dade 82 days