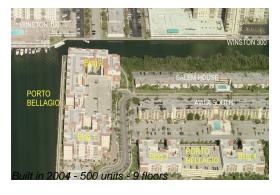

# Unit 2222 - Porto Bellagio

2222 - 17100 N Bay Rd, Sunny Isles, FL, Miami-Dade 33160

## **Building Information**

Number of units: 500
Number of active listings for rent: 23
Number of active listings for sale: 18
Building inventory for sale: 3%
Number of sales over the last 12 months: 16
Number of sales over the last 6 months: 9
Number of sales over the last 3 months: 3

#### **Building Association Information**

Porto Bellagio Condominium (305) 945-0683, 17145: 305-919-8956, & 17125:305 919 9930