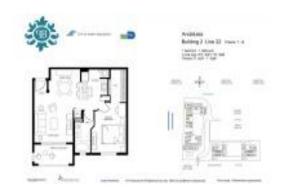

#### **Unit Information**

 MLS Number:
 A11603950

 Status:
 Active

 Size:
 673 Sq ft.

 Bedrooms:
 1

 Full Bathrooms:
 1

Half Bathrooms:

 Parking Spaces:
 1 Space

 View:
 Garden View

 Rental Price:
 \$2,400

 List PPSF:
 \$4

 Valuated Price:
 \$300,000

 Valuated PPSF:
 \$446

The above valuated price is a baseline figure that does not take into account any specific renovation, upgrade, split, merge, or deterioration of the unit.