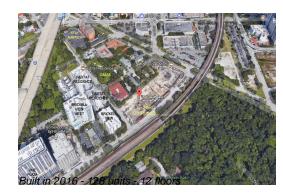

# Unit 609 - Le Parc at Brickell

609 - 1600 SW 1 Ave, Miami, FL, Miami-Dade 33129

## **Building Information**

| Number of units:                         | 128 |
|------------------------------------------|-----|
| Number of active listings for rent:      | 0   |
| Number of active listings for sale:      | 24  |
| Building inventory for sale:             | 18% |
| Number of sales over the last 12 months: | 51  |
| Number of sales over the last 6 months:  | 22  |
| Number of sales over the last 3 months:  | 13  |
|                                          |     |