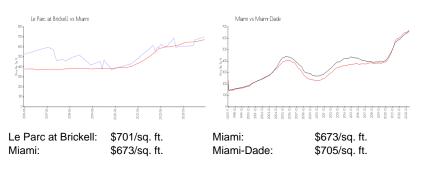

#### **Inventory for Sale**

| Le Parc at Brickell | 19% |
|---------------------|-----|
| Miami               | 4%  |
| Miami-Dade          | 3%  |

#### Avg. Time to Close Over Last 12 Months

| Le Parc at Brickell | 28 days |
|---------------------|---------|
| Miami               | 83 days |
| Miami-Dade          | 82 days |