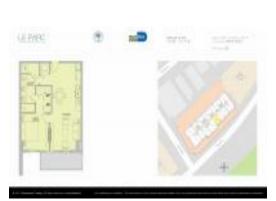

# Unit 609 - Le Parc at Brickell

609 - 1600 SW 1 Ave, Miami, FL, Miami-Dade 33129

## **Unit Information**

| MLS Number:     | A11603955                                   |
|-----------------|---------------------------------------------|
| Status:         | Active                                      |
| Size:           | 675 Sq ft.                                  |
| Bedrooms:       | 1                                           |
| Full Bathrooms: | 1                                           |
| Half Bathrooms: |                                             |
| Parking Spaces: | 1 Space,Assigned Parking,Covered<br>Parking |
| View:           |                                             |
| Rental Price:   | \$3,100                                     |
| List PPSF:      | \$5                                         |
| Valuated Price: | \$487,000                                   |
| Valuated PPSF:  | \$721                                       |