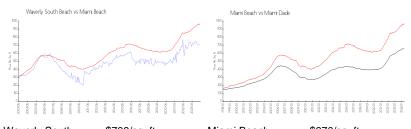

### **Market Information**

Waverly South \$708/sq. ft. Miami Beach: \$970/sq. ft.

Beach: Miami Beach:

Miami Beach: \$970/sq. ft. Miami-Dade: \$705/sq. ft.