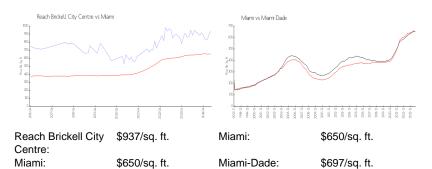

#### **Inventory for Sale**

Reach Brickell City Centre 7% Miami 4% Miami-Dade 4%