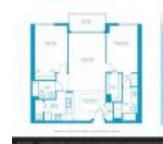

#### **Unit Information**

MLS Number: A11604010 Status: Active Under Contract Size: 1,078 Sq ft. Bedrooms: 2 2 Full Bathrooms: Half Bathrooms: Parking Spaces: 1 Space, Assigned Parking, Covered Parking, Valet Parking View: List Price: \$1,150,000 List PPSF: \$1,067 Valuated Price: \$914,000 Valuated PPSF: \$848