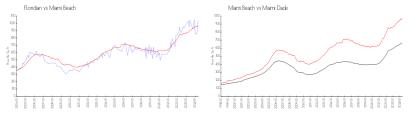

#### **Market Information**

| Floridian:   | \$1049/sq. ft. | Miami Beach: | \$970/sq. ft. |
|--------------|----------------|--------------|---------------|
| Miami Beach: | \$970/sq. ft.  | Miami-Dade:  | \$705/sq. ft. |