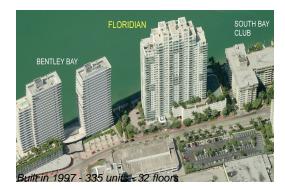

# Unit 909 - Floridian

909 - 650 West Av, Miami Beach, FL, Miami-Dade 33139

## **Building Information**

| Number of units:                         | 334 |
|------------------------------------------|-----|
| Number of active listings for rent:      | 17  |
| Number of active listings for sale:      | 20  |
| Building inventory for sale:             | 5%  |
| Number of sales over the last 12 months: | 18  |
| Number of sales over the last 6 months:  | 8   |
| Number of sales over the last 3 months:  | 6   |
|                                          |     |