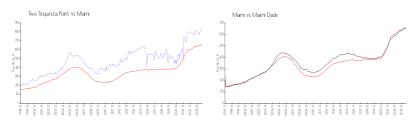

#### **Market Information**

 Two Tequesta Point:
 \$847/sq. ft.
 Miami:
 \$650/sq. ft.

 Miami:
 \$650/sq. ft.
 Miami-Dade:
 \$697/sq. ft.