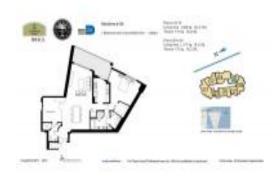

# **Unit 2506 - Two Tequesta Point**

2506 - 808 Brickell Key Dr, Miami, FL, Miami-Dade 33131

#### **Unit Information**

 MLS Number:
 A11604018

 Status:
 Active

 Size:
 1,317 Sq ft.

 Bedrooms:
 2

Bedrooms: Full Bathrooms:

Half Bathrooms:

Parking Spaces: 1 Space, Assigned Parking, Covered

Parking

2

View:

 List Price:
 \$1,100,000

 List PPSF:
 \$835

 Valuated Price:
 \$1,075,000

 Valuated PPSF:
 \$816

The above valuated price is a baseline figure that does not take into account any specific renovation, upgrade, split, merge, or deterioration of the unit.