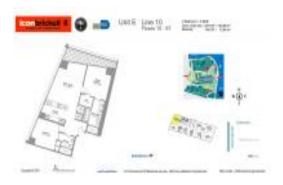

# Unit 3410 - Icon 2 (South Tower)

3410 - 495 Brickell Av, Miami, FL, Miami-Dade 33131

#### **Unit Information**

MLS Number: A11604040 Status: Active Size: 1,327 Sq ft. 2

Bedrooms: Full Bathrooms: 2

Half Bathrooms:

1 Space, Assigned Parking, Valet Parking Parking Spaces: View:

Bay, Canal, Ocean View, Pool Area