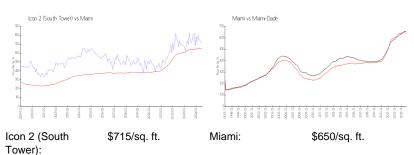

327 Sq ft. 2

Bedrooms: Full Bathrooms: 2

Half Bathrooms:

1 Space, Assigned Parking, Valet Parking Parking Spaces: View:

Bay, Canal, Ocean View, Pool Area

View, Water View

\$5,900 Rental Price: List PPSF: \$4 Valuated Price: \$993,000 Valuated PPSF: \$748

The above valuated price is a baseline figure that does not take into account any specific renovation, upgrade, split, merge, or deterioration of the unit.



Number of units: 560 Number of active listings for rent: 41 Number of active listings for sale: 36 Building inventory for sale: 6% Number of sales over the last 12 months: 29 Number of sales over the last 6 months: Number of sales over the last 3 months:



Icon Condominium Association Inc 305 371 1411 & 786.220.6880

http://www.iconbrickell.com/

#### **Market Information**



Miami: \$650/sq. ft. Miami-Dade: \$697/sq. ft.

## **Inventory for Sale**

Icon 2 (South Tower) 6% Miami 4% Miami-Dade 4%

### Avg. Time to Close Over Last 12 Months

Icon 2 (South Tower) 93 days Miami 84 days Miami-Dade 84 days