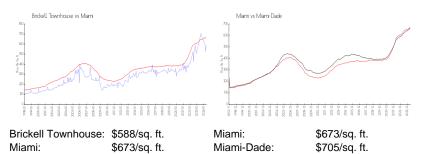

#### **Inventory for Sale**

| Brickell Townhouse | 0% |
|--------------------|----|
| Miami              | 4% |
| Miami-Dade         | 3% |

## Avg. Time to Close Over Last 12 Months

| Brickell Townhouse | 44 days |
|--------------------|---------|
| Miami              | 83 days |
| Miami-Dade         | 82 days |

Intelligences