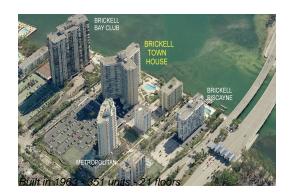

# Unit 21F - Brickell Townhouse

21F - 2451 Brickell Av, Miami, FL, Miami-Dade 33129

#### **Building Information**

| Number of units:                         | 351 |
|------------------------------------------|-----|
| Number of active listings for rent:      | 5   |
| Number of active listings for sale:      | 0   |
| Building inventory for sale:             | 0%  |
| Number of sales over the last 12 months: | 8   |
| Number of sales over the last 6 months:  | 7   |
| Number of sales over the last 3 months:  | 5   |