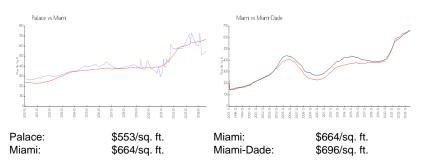

# **Market Information**

#### **Inventory for Sale**

| Palace     | 4% |
|------------|----|
| Miami      | 4% |
| Miami-Dade | 4% |

# Avg. Time to Close Over Last 12 Months

| Palace     | 129 days |
|------------|----------|
| Miami      | 85 days  |
| Miami-Dade | 85 days  |