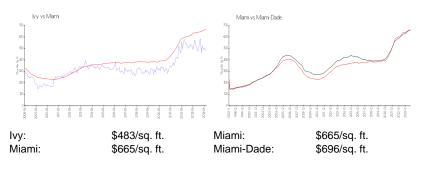

## **Unit Information**

| MLS Number:<br>Status:<br>Size:<br>Bedrooms:<br>Full Bathrooms:<br>Half Bathrooms:<br>Parking Spaces: | A11604090<br>Pending<br>1,129 Sq ft.<br>2<br>2 |
|-------------------------------------------------------------------------------------------------------|------------------------------------------------|
| View:<br>Rental Price:<br>List PPSF:<br>Valuated Price:<br>Valuated PPSF:                             | \$3,800<br>\$3<br>\$483,000<br>\$428           |