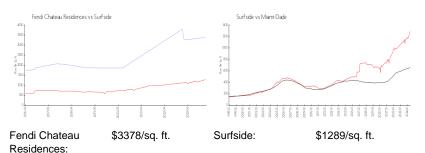

#### **Market Information**

Miami-Dade:

\$704/sq. ft.

# **Inventory for Sale**

Surfside:

Fendi Chateau Residences 7% Surfside 5% Miami-Dade 3%

# Avg. Time to Close Over Last 12 Months

\$1289/sq. ft.

Fendi Chateau Residences 63 days Surfside 108 days Miami-Dade 83 days