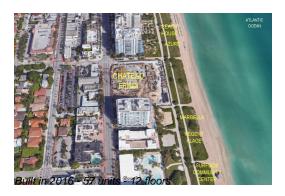

# Unit 406 - Fendi Chateau Residences

406 - 9349 Collins Ave, Surfside, FL, Miami-Dade 33154

### **Building Information**

Number of units: 57
Number of active listings for rent: 0
Number of active listings for sale: 4
Building inventory for sale: 7%
Number of sales over the last 12 months: 2
Number of sales over the last 6 months: 1
Number of sales over the last 3 months: 0

### **Building Association Information**

Fendi Chateau Residences Address: 9349 Collins Ave, Surfside, FL 33154, Phone: +1 305-944-4440