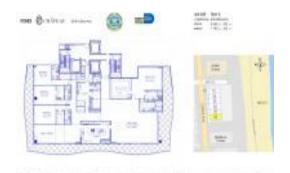

# Unit 406 - Fendi Chateau Residences

406 - 9349 Collins Ave, Surfside, FL, Miami-Dade 33154

#### **Unit Information**

 MLS Number:
 A11604099

 Status:
 Active

 Size:
 5,720 Sq ft.

Bedrooms: 4
Full Bathrooms: 5
Half Bathrooms: 1

Parking Spaces: 2 Or More Spaces, Valet Parking

View:

 List Price:
 \$22,500,000