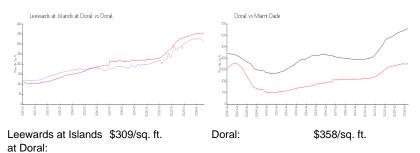

#### **Unit Information**

| MLS Number:<br>Status:<br>Size:<br>Bedrooms:<br>Full Bathrooms: | A11604113<br>Cancelled<br>1,589 Sq ft.<br>3<br>2 |
|-----------------------------------------------------------------|--------------------------------------------------|
| Half Bathrooms:<br>Parking Spaces:                              | 1<br>1 Space,Assigned Parking,Guest Parking      |
| View:                                                           |                                                  |
| Rental Price:                                                   | \$3,000                                          |
| List PPSF:                                                      | \$2                                              |
| Valuated Price:                                                 | \$491,000                                        |
| Valuated PPSF:                                                  | \$309                                            |

### **Market Information**

| at Boran |               |             |               |
|----------|---------------|-------------|---------------|
| Doral:   | \$358/sq. ft. | Miami-Dade: | \$696/sq. ft. |