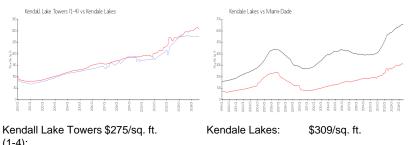

## **Market Information**

Miami-Dade:

\$696/sq. ft.

| (1-4):         |               |
|----------------|---------------|
| Kendale Lakes: | \$309/sq. ft. |