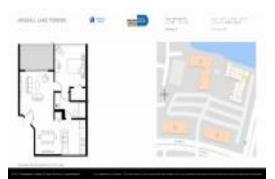

### **Unit Information**

| MLS Number:<br>Status:<br>Size:<br>Bedrooms:<br>Full Bathrooms: | A11604151<br>Active<br>640 Sq ft.<br>1<br>1 |
|-----------------------------------------------------------------|---------------------------------------------|
| Half Bathrooms:<br>Parking Spaces:                              | Assigned Parking                            |
| View:                                                           | Assigned Faiking                            |
| Rental Price:                                                   | \$1,850                                     |
| List PPSF:                                                      | \$3                                         |
| Valuated Price:                                                 | \$176,000                                   |
| Valuated PPSF:                                                  | \$275                                       |