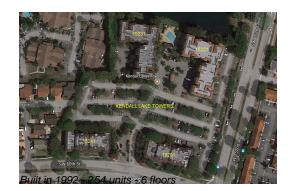

### **Building Information**

| Number of units:                         | 254 |
|------------------------------------------|-----|
| Number of active listings for rent:      | 0   |
| Number of active listings for sale:      | 7   |
| Building inventory for sale:             | 2%  |
| Number of sales over the last 12 months: | 2   |
| Number of sales over the last 6 months:  | 0   |
| Number of sales over the last 3 months:  | 0   |
|                                          |     |

## **Building Association Information**

Kendall Lake Towers 15221 SW 80th St Office 102 Miami, FL 33193 Phone: (305) 388-0855