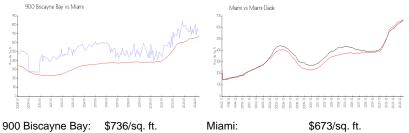

#### **Market Information**

|        | φ. σσ, σq     |             | \$010/041 III |
|--------|---------------|-------------|---------------|
| Miami: | \$673/sq. ft. | Miami-Dade: | \$705/sq. ft. |