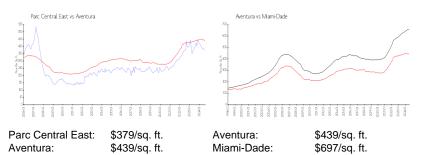

#### **Market Information**

| Parc Central East | 7% |
|-------------------|----|
| Aventura          | 5% |
| Miami-Dade        | 4% |