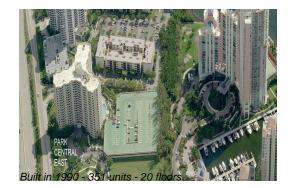

#### **Building Information**

| Number of units:                         | 351 |
|------------------------------------------|-----|
| Number of active listings for rent:      | 20  |
| Number of active listings for sale:      | 23  |
| Building inventory for sale:             | 6%  |
| Number of sales over the last 12 months: | 9   |
| Number of sales over the last 6 months:  | 3   |
| Number of sales over the last 3 months:  | 2   |