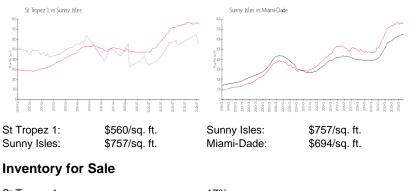

#### **Market Information**

| St Tropez 1 | 17% |
|-------------|-----|
| Sunny Isles | 7%  |
| Miami-Dade  | 4%  |