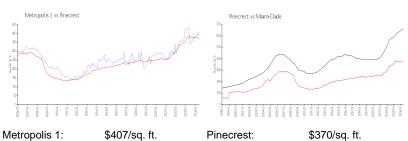

1,350 Sq ft.

 Bedrooms:
 2

Bedrooms: Full Bathrooms:

Half Bathrooms:

Parking Spaces: 1 Space, Assigned Parking, Parking Garage

2

View: Rental Price: \$3,500

List PPSF: \$3
Valuated Price: \$537,000
Valuated PPSF: \$398

The above valuated price is a baseline figure that does not take into account any specific renovation, upgrade, split, merge, or deterioration of the unit.

#### **Building Information**

Number of units: 207
Number of active listings for rent: 8
Number of active listings for sale: 7
Building inventory for sale: 3%
Number of sales over the last 12 months: 11
Number of sales over the last 6 months: 7
Number of sales over the last 3 months: 5

### **Building Association Information**

Metropolis At Dadeland Master Association (305) 670-1950

## **Market Information**



Pinecrest: \$370/sq. ft. Miami-Dade: \$705/sq. ft.

#### **Inventory for Sale**

 Metropolis 1
 3%

 Pinecrest
 2%

 Miami-Dade
 3%

# Avg. Time to Close Over Last 12 Months

Metropolis 1 62 days Pinecrest 49 days Miami-Dade 82 days