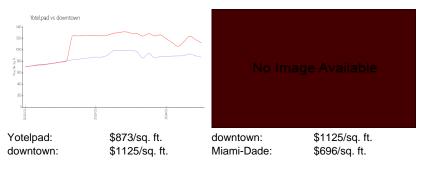

## **Inventory for Sale**

Yotelpad 15% downtown 11% Miami-Dade 4%

### Avg. Time to Close Over Last 12 Months

Yotelpad 125 days

downtown Miami-Dade 118 days 85 days