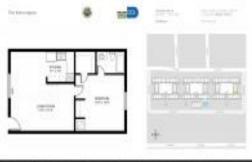

#### **Unit Information**

| MLS Number:                        | A11604299                               |
|------------------------------------|-----------------------------------------|
| Status:                            | Active                                  |
| Size:                              | 583 Sq ft.                              |
| Bedrooms:                          | 1                                       |
| Full Bathrooms:<br>Half Bathrooms: | 1                                       |
| Parking Spaces:                    | 2 Spaces,Assigned Parking,Guest Parking |
| View:                              | Garden View                             |
| Rental Price:                      | \$1,800                                 |
| List PPSF:                         | \$3                                     |
| Valuated Price:                    | \$176,000                               |
| Valuated PPSF:                     | \$302                                   |