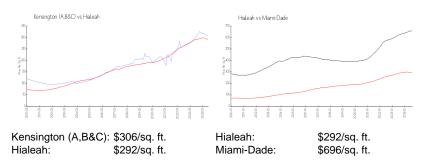

#### **Market Information**

#### **Inventory for Sale**

| Kensington (A,B&C) | 3% |
|--------------------|----|
| Hialeah            | 1% |
| Miami-Dade         | 4% |

## Avg. Time to Close Over Last 12 Months

| Kensington (A,B&C) | 52 days |
|--------------------|---------|
| Hialeah            | 37 days |
| Miami-Dade         | 85 days |