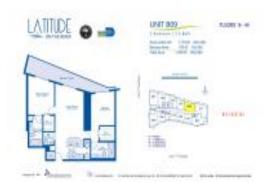

# Unit 1609 - Latitude

1609 - 185 SW 7 St, Miami, FL, Miami-Dade 33130

## **Unit Information**

| MLS Number:<br>Status: | A11604311<br>Cancelled |
|------------------------|------------------------|
| Size:                  | 1,179 Sq ft.           |
| Bedrooms:              | 2                      |
| Full Bathrooms:        | 2                      |
| Half Bathrooms:        | 1                      |
| Parking Spaces:        | 1 Space                |
| View:                  | Water View             |
| Rental Price:          | \$4,550                |
| List PPSF:             | \$4                    |
| Valuated Price:        | \$567,000              |
| Valuated PPSF:         | \$481                  |