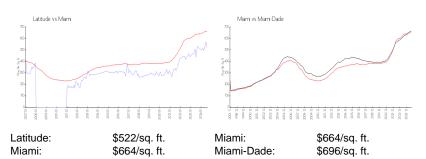

#### **Market Information**

| Latitude   | 2% |
|------------|----|
| Miami      | 4% |
| Miami-Dade | 4% |