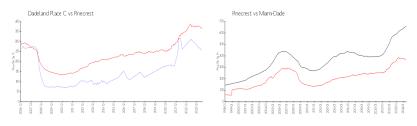

# **Market Information**

Dadeland Place C: \$255/sq. ft. Pinecrest: \$363/sq. ft. Pinecrest: \$363/sq. ft. Miami-Dade: \$704/sq. ft.