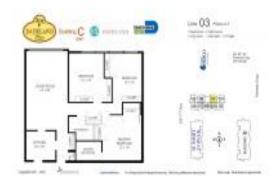

# Unit C403 - Dadeland Place C

C403 - 9001 SW 77 Av, Pinecrest, FL, Miami-Dade 33156

#### **Unit Information**

MLS Number: A11604334
Status: Active
Size: 1,205 Sq ft.

Bedrooms: 3 Full Bathrooms: 2

Half Bathrooms:

Parking Spaces: 2 Or More Spaces

View:

 List Price:
 \$349,000

 List PPSF:
 \$290