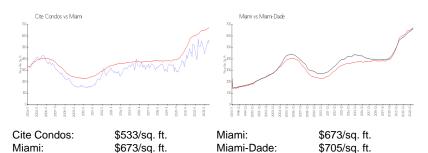

### **Inventory for Sale**

 Cite Condos
 2%

 Miami
 4%

 Miami-Dade
 3%

### Avg. Time to Close Over Last 12 Months

Cite Condos 53 days Miami 83 days Miami-Dade 82 days