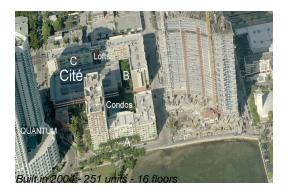

## **Unit 801 - Cite Condos**

801 - 2000 N Bayshore Dr, Miami, FL, Miami-Dade 33137

# **Building Information**

Number of units: 251
Number of active listings for rent: 13
Number of active listings for sale: 6
Building inventory for sale: 2%
Number of sales over the last 12 months: 15
Number of sales over the last 6 months: 9
Number of sales over the last 3 months: 4