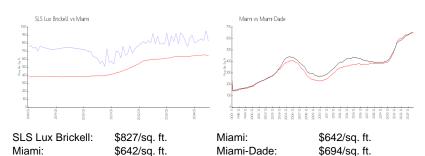

 Rental Price:
 \$6,000

 List PPSF:
 \$5

 Valuated Price:
 \$930,000

 Valuated PPSF:
 \$807

The above valuated price is a baseline figure that does not take into account any specific renovation, upgrade, split, merge, or deterioration of the unit.