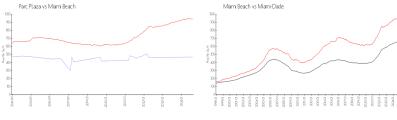

#### **Market Information**

Parc Plaza: \$470/sq. ft. Miami Beach: \$943/sq. ft. Miami Beach: \$943/sq. ft. Miami-Dade: \$696/sq. ft.