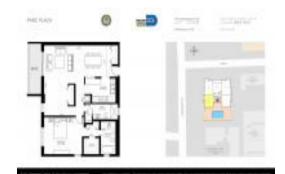

# Unit PH-4 - Parc Plaza

PH-4 - 1775 Washington AVe, Miami Beach, FL, Miami-Dade 33139

#### **Unit Information**

 MLS Number:
 A11604407

 Status:
 Active

 Size:
 960 Sq ft.

 Bedrooms:
 2

 Full Bathrooms:
 2

Half Bathrooms:

Parking Spaces: 1 Space