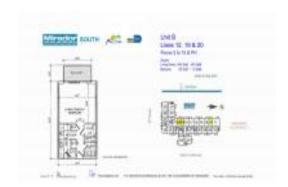

# Unit 620 - Mirador South

620 - 1000 West Av, Miami Beach, FL, Miami-Dade 33139

#### **Unit Information**

 MLS Number:
 A11604410

 Status:
 Active

 Size:
 543 Sq ft.

Bedrooms:

Full Bathrooms:

Half Bathrooms:

Parking Spaces:

View: Bay,Water View

 Rental Price:
 \$2,650

 List PPSF:
 \$5

 Valuated Price:
 \$314,000

 Valuated PPSF:
 \$578

The above valuated price is a baseline figure that does not take into account any specific renovation, upgrade, split, merge, or deterioration of the unit.