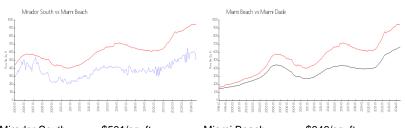

# **Market Information**

Mirador South: \$501/sq. ft. Miami Beach: \$946/sq. ft. Miami Beach: \$946/sq. ft. Miami-Dade: \$697/sq. ft.