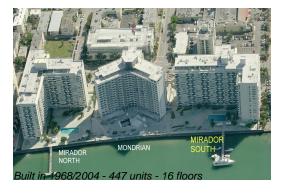

### **Building Information**

Number of units: 447
Number of active listings for rent: 18
Number of active listings for sale: 33
Building inventory for sale: 7%
Number of sales over the last 12 months: 24
Number of sales over the last 6 months: 10
Number of sales over the last 3 months: 3