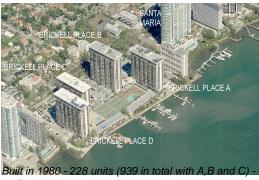

## Unit D2003 - Brickell Place D

D2003 - 1925 Brickell Av, Miami, FL, Miami-Dade 33129

### **Building Information**

Number of units: 220
Number of active listings for rent: 2
Number of active listings for sale: 2
Building inventory for sale: 0%
Number of sales over the last 12 months: 6
Number of sales over the last 6 months: 2
Number of sales over the last 3 months: 2