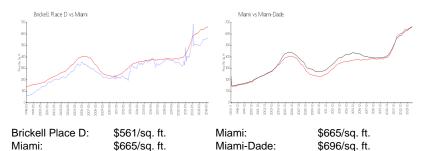

### **Inventory for Sale**

Brickell Place D 1% Miami 4% Miami-Dade 4%

# Avg. Time to Close Over Last 12 Months

Brickell Place D 48 days Miami 85 days Miami-Dade 84 days

23 floors