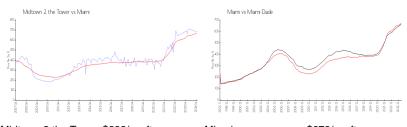

### **Market Information**

Midtown 2 the Tower:\$682/sq. ft. Miami: \$673/sq. ft. Miami: \$673/sq. ft. Miami-Dade: \$705/sq. ft.