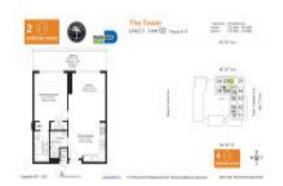

# Unit H1102 - Midtown 2 the Tower

H1102 - 3470 E Coast Av, Miami, FL, Miami-Dade 33137

#### **Unit Information**

 MLS Number:
 A11604446

 Status:
 Active

 Size:
 735 Sq ft.

 Bedrooms:
 1

Full Bathrooms:
Half Bathrooms:

Parking Spaces: 1 Space, Assigned Parking, Parking Garage

View:

 Rental Price:
 \$3,290

 List PPSF:
 \$4

 Valuated Price:
 \$445,000

 Valuated PPSF:
 \$605

The above valuated price is a baseline figure that does not take into account any specific renovation, upgrade, split, merge, or deterioration of the unit.