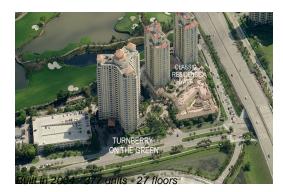

# Unit 2110 - Turnberry on the Green

2110 - 19501 W Country Club Dr, Aventura, FL, Miami-Dade 33180

## **Building Information**

| Number of units:                         | 377 |
|------------------------------------------|-----|
| Number of active listings for rent:      | 24  |
| Number of active listings for sale:      | 15  |
| Building inventory for sale:             | 3%  |
| Number of sales over the last 12 months: | 12  |
| Number of sales over the last 6 months:  | 6   |
| Number of sales over the last 3 months:  | 1   |