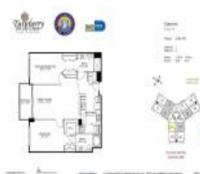

## **Unit Information**

| MLS Number:<br>Status:<br>Size:<br>Bedrooms:<br>Full Bathrooms:<br>Half Bathrooms:<br>Parking Spaces:<br>View: | A11604584<br>Active<br>1,175 Sq ft.<br>2<br>2 |
|----------------------------------------------------------------------------------------------------------------|-----------------------------------------------|
| Rental Price:                                                                                                  | \$3,200                                       |
| List PPSF:                                                                                                     | \$3                                           |
| Valuated Price:                                                                                                | \$475,000                                     |
| Valuated PPSF:                                                                                                 | \$404                                         |