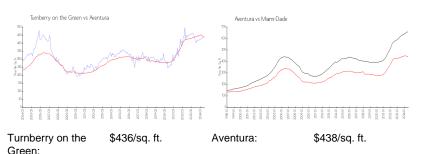

#### **Market Information**

| Aventura: | \$438/sq. ft. | Miami-Dade: | \$696/sq. ft. |
|-----------|---------------|-------------|---------------|
|           |               |             | •             |