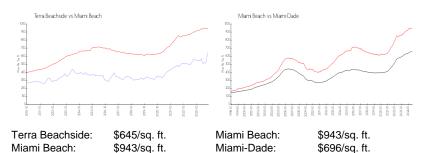

#### **Market Information**

| Terra Beachside | 3% |
|-----------------|----|
| Miami Beach     | 4% |
| Miami-Dade      | 4% |

#### Avg. Time to Close Over Last 12 Months

Terra Beachside Miami Beach Miami-Dade 70 days 100 days 85 days