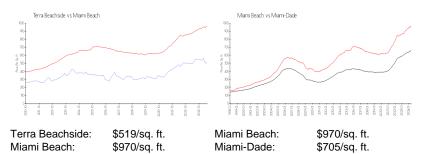

## Avg. Time to Close Over Last 12 Months

| Terra Beachside | 66 days |
|-----------------|---------|
| Miami Beach     | 98 days |
| Miami-Dade      | 82 days |