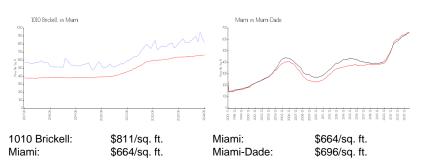

## **Market Information**

## **Inventory for Sale**

| 1010 Brickell | 3% |
|---------------|----|
| Miami         | 4% |
| Miami-Dade    | 4% |

#### Avg. Time to Close Over Last 12 Months

| 1010 Brickell | 83 days |
|---------------|---------|
| Miami         | 85 days |
| Miami-Dade    | 85 days |