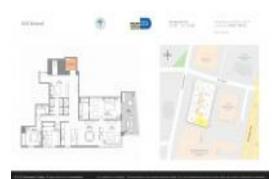

# Unit 4605 - 1010 Brickell

4605 - 1010 Brickell Ave, Miami, FL, Miami-Dade 33131

## **Unit Information**

| MLS Number:     | A11604625                 |
|-----------------|---------------------------|
| Status:         | Active                    |
| Size:           | 1,778 Sq ft.              |
| Bedrooms:       | 3                         |
| Full Bathrooms: | 3                         |
| Half Bathrooms: |                           |
| Parking Spaces: | 2 Spaces, Covered Parking |
| View:           | Other View, Water View    |
| Rental Price:   | \$10,300                  |
| List PPSF:      | \$6                       |
| Valuated Price: | \$1,725,000               |
| Valuated PPSF:  | \$970                     |